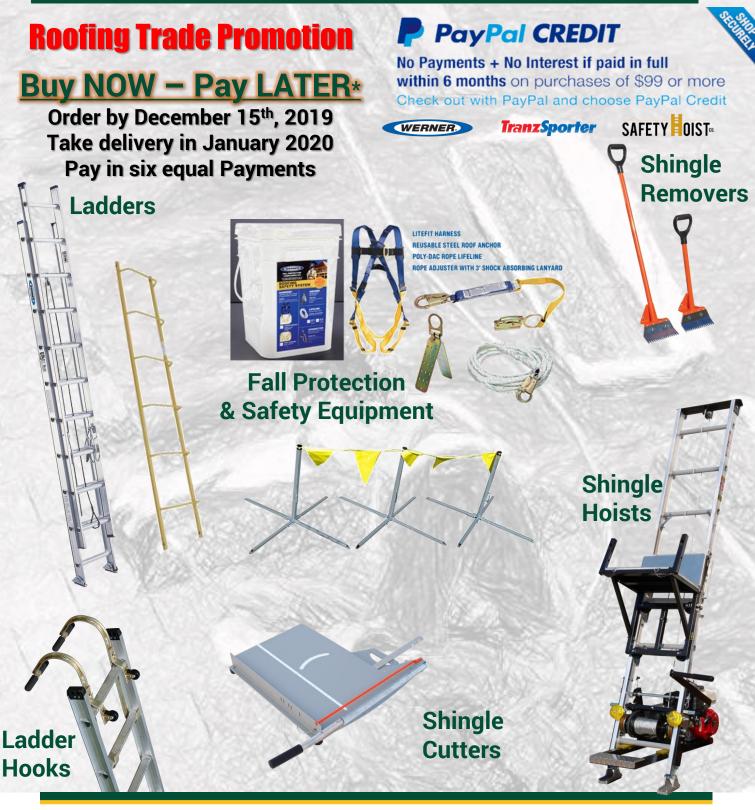

# **Roofing Trade Promotion** <u>Buy NOW – Pay LATER\*</u>

| WERNER                                            |                                                                                                                        |                                                                                                                                                                                            |  |  |
|---------------------------------------------------|------------------------------------------------------------------------------------------------------------------------|--------------------------------------------------------------------------------------------------------------------------------------------------------------------------------------------|--|--|
| Weight                                            | Regular                                                                                                                | SPECIAL                                                                                                                                                                                    |  |  |
| D1500-2 Series Alum Ext Ladders   300 lbs. Rating |                                                                                                                        |                                                                                                                                                                                            |  |  |
| 45.0                                              | \$282.42                                                                                                               | \$268.30                                                                                                                                                                                   |  |  |
| 56.0                                              | \$343.44                                                                                                               | \$326.27                                                                                                                                                                                   |  |  |
| 67.0                                              | \$437.86                                                                                                               | \$415.97                                                                                                                                                                                   |  |  |
| 89.5                                              | \$584.34                                                                                                               | \$555.12                                                                                                                                                                                   |  |  |
| TranzSporter Ladder Hooks                         |                                                                                                                        |                                                                                                                                                                                            |  |  |
| 10.0                                              | \$29.16                                                                                                                | \$27.70                                                                                                                                                                                    |  |  |
| 10.0                                              | \$30.06                                                                                                                | \$28.56                                                                                                                                                                                    |  |  |
| Tranzsporter - Shingle Shaper                     |                                                                                                                        |                                                                                                                                                                                            |  |  |
| 26.0                                              | \$254.96                                                                                                               | \$242.21                                                                                                                                                                                   |  |  |
| Acro 6' Chicken Ladder                            |                                                                                                                        |                                                                                                                                                                                            |  |  |
| 5.0                                               | \$79.20                                                                                                                | \$75.24                                                                                                                                                                                    |  |  |
| 15.0                                              | \$148.50                                                                                                               | \$141.08                                                                                                                                                                                   |  |  |
|                                                   | Weight<br>Alum Ext<br>45.0<br>56.0<br>67.0<br>89.5<br>dder Hool<br>10.0<br>10.0<br>chingle Sh<br>26.0<br>Ladder<br>5.0 | Weight Regular   Alum Ext Ladders   30   45.0 \$282.42   56.0 \$343.44   67.0 \$437.86   89.5 \$584.34   dder Hooks 10.0   10.0 \$29.16   10.0 \$30.06   chingle Shaper 26.0   5.0 \$79.20 |  |  |

# PayPal CREDIT

No Payments + No Interest if paid in full within 6 months on purchases of \$99 or more Check out with PayPal and choose PayPal Credit

# TranzSporter SAFETY OIST.

| Model #                                      | Weight | Regular   | SPECIAL  |  |
|----------------------------------------------|--------|-----------|----------|--|
| TranzSporter / Gas Shingle Lifts             |        |           |          |  |
| TP250 - Llfan                                | 217.0  | \$2066.44 | EDLP     |  |
| TP250 - Honda                                | 217.0  | \$2674.86 | EDLP     |  |
| Safety Hoist / Gas Shingle Lists             |        |           |          |  |
| CH-200 - B&S                                 | 180.0  | \$2436.00 | EDLP     |  |
| CH-200H - Honda                              | 180.0  | \$2888.40 | EDLP     |  |
| Safety Hoist / Electric Shingle Lists        |        |           |          |  |
| EH-250                                       | 250    | \$2772.00 | EDLP     |  |
| TranzSporter Roof Rippers                    |        |           |          |  |
| 13830                                        | 15.0   | \$40.24   | EDLP     |  |
| 13831                                        | 17.0   | \$42.37   | EDLP     |  |
| TranzSporter Warning Line Systems            |        |           |          |  |
| 65003                                        | 33.0   | \$390.25  | \$351.23 |  |
| 65002                                        | 35.0   | \$461.28  | \$415.15 |  |
| 65001                                        | 167.0  | \$496.33  | \$446.70 |  |
| Werner Fall Protection - Roofing Bucket Kits |        |           |          |  |
| K111201 – 50'                                | 17.0   | \$139.61  | \$132.63 |  |