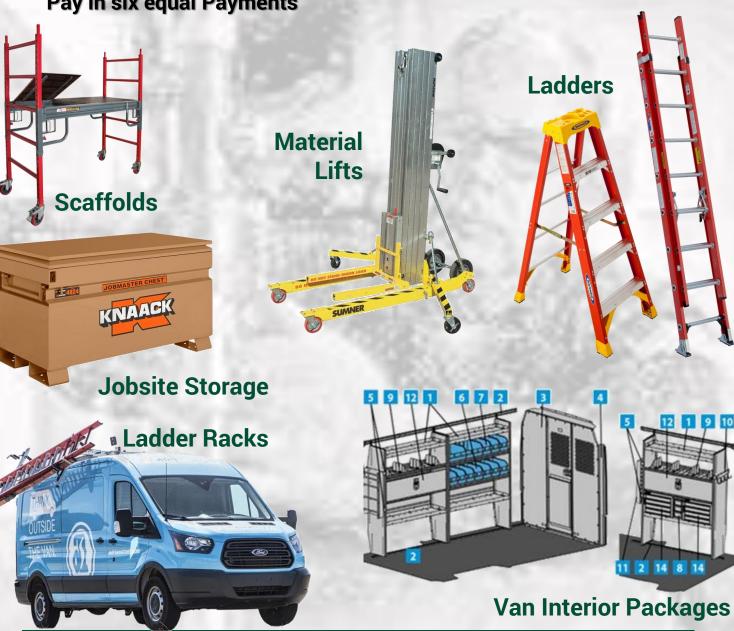

## Plumber – HVAC Trade Promotion

# Buy NOW – Pay LATER\*

| WERNER                                                |                                                                                                                                               | A Southwire Company                                                                                                                                                                                                                                                                  |  |  |
|-------------------------------------------------------|-----------------------------------------------------------------------------------------------------------------------------------------------|--------------------------------------------------------------------------------------------------------------------------------------------------------------------------------------------------------------------------------------------------------------------------------------|--|--|
| Weight                                                | Regular                                                                                                                                       | SPECIAL                                                                                                                                                                                                                                                                              |  |  |
| 6200 Series Stepladders   300 lbs. Rating             |                                                                                                                                               |                                                                                                                                                                                                                                                                                      |  |  |
| 16.0                                                  | \$74.22                                                                                                                                       | \$70.51                                                                                                                                                                                                                                                                              |  |  |
| 18.0                                                  | \$88.14                                                                                                                                       | \$83.73                                                                                                                                                                                                                                                                              |  |  |
| 22.0                                                  | \$99.41                                                                                                                                       | \$94.44                                                                                                                                                                                                                                                                              |  |  |
| 30.0                                                  | \$125.46                                                                                                                                      | \$119.19                                                                                                                                                                                                                                                                             |  |  |
| 39.0                                                  | \$191.60                                                                                                                                      | \$182.02                                                                                                                                                                                                                                                                             |  |  |
| <u> D6200-2 Series Ext. Ladders   300 lbs. Rating</u> |                                                                                                                                               |                                                                                                                                                                                                                                                                                      |  |  |
| 52.0                                                  | \$261.50                                                                                                                                      | \$248.42                                                                                                                                                                                                                                                                             |  |  |
| 59.5                                                  | \$300.50                                                                                                                                      | \$285.47                                                                                                                                                                                                                                                                             |  |  |
| 71.5                                                  | \$352.42                                                                                                                                      | \$334.80                                                                                                                                                                                                                                                                             |  |  |
| Sumner #2000 Series Contractors Lifts                 |                                                                                                                                               |                                                                                                                                                                                                                                                                                      |  |  |
| 223.0                                                 | \$2731.66                                                                                                                                     | EDLP                                                                                                                                                                                                                                                                                 |  |  |
| 315.0                                                 | \$3377.31                                                                                                                                     | EDLP                                                                                                                                                                                                                                                                                 |  |  |
| 390.0                                                 | \$4053.44                                                                                                                                     | EDLP                                                                                                                                                                                                                                                                                 |  |  |
| 465.0                                                 | \$4415.75                                                                                                                                     | EDLP                                                                                                                                                                                                                                                                                 |  |  |
|                                                       | Weight<br>16.0<br>18.0<br>22.0<br>30.0<br>39.0<br><b>s Ext. Ladde</b><br>52.0<br>59.5<br>71.5<br><b>Series Con</b><br>223.0<br>315.0<br>390.0 | Weight Regular   iepladders   300 lbs. Rat   16.0 \$74.22   18.0 \$88.14   22.0 \$99.41   30.0 \$125.46   39.0 \$191.60   s Ext. Ladders   300 lbs.   52.0 \$261.50   59.5 \$300.50   71.5 \$352.42   Series Contractors Lifts   223.0 \$2731.66   315.0 \$3377.31   390.0 \$4053.44 |  |  |

# PayPal CREDIT

No Payments + No Interest if paid in full within 6 months on purchases of \$99 or more Check out with PayPal and choose PayPal Credit

| KNAA           | EK     | (B) ADI   | RIAN STEEL |
|----------------|--------|-----------|------------|
| Model #        | Weight | Regular   | SPECIAL    |
| Jobsite Scaffo |        |           |            |
| I-BMSS         | 180.0  | \$569.96  | \$349.79   |
| I-CISC         | 119.00 | \$291.45  | \$257.17   |
| SRS-72         | 127.00 | \$220.89  | EDLP       |
| I-IMCN         | 50.0   | \$155.64  | EDLP       |
| Knaack Jobsit  |        |           |            |
| 58             | 591.0  | \$3008.75 | EDLP       |
| 89             | 337.0  | \$1221.35 | EDLP       |
| Model #        | Weight | Regular   | SPECIAL    |
| Adrian Steel – |        |           |            |

# Save 5% on all Packages

### Adrian Steel – Van Racks Save 5% on all Ladder Racks