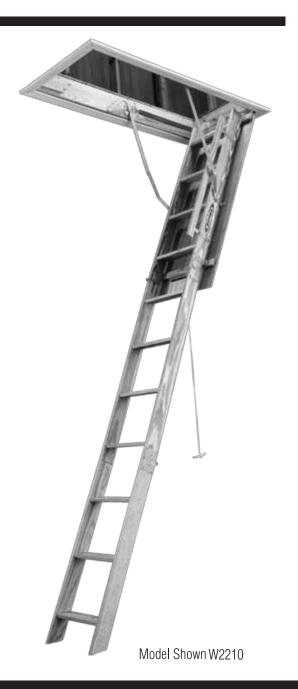

## Models: W2208 and W2210 W2508 and W2510

## **SPECIFICATIONS**

| Model<br>No. | Size | Min.<br>Opening | Floor to<br>Ceiling<br>Height Range | Approx.<br>Ladder<br>Width (ft.) | Approx.<br>Cu. Ft.<br>Per Unit | Approx.<br>Shipping<br>Wt. (lbs.) |
|--------------|------|-----------------|-------------------------------------|----------------------------------|--------------------------------|-----------------------------------|
| W2208        | 8'   | 22.5" x 54"     | 7' to 8' 9''                        | 1.19                             | 8.61                           | 48.60                             |
| W2210        | 10'  | 22.5" x 54"     | 8' 9" to 10' 4"                     | 1.19                             | 8.61                           | 51.30                             |
| W2508        | 8'   | 25" x 54"       | 7' to 8' 9"                         | 1.40                             | 9.76                           | 51.20                             |
| W2510        | 10'  | 25" x 54"       | 8' 9" to 10' 4"                     | 1.40                             | 9.76                           | 53.90                             |