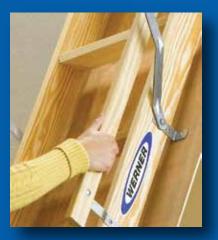

## Traditional and durable

Provides easy access to attics, garages, and storage spaces

Convenient handrail

No-sag springs

W2508 & W2510 Models for wider openings

www.wernerco.com

## **Wood Attic Ladders**

- Provides easy access to attics, garages, and storage spaces
- Fully assembled and ready to install
- Smooth plywood door ready for painting or staining
- Convenient hand rail
- Slip-resistant steps
- W2508 & W2510 Models available for wider openings of 25" x 54"