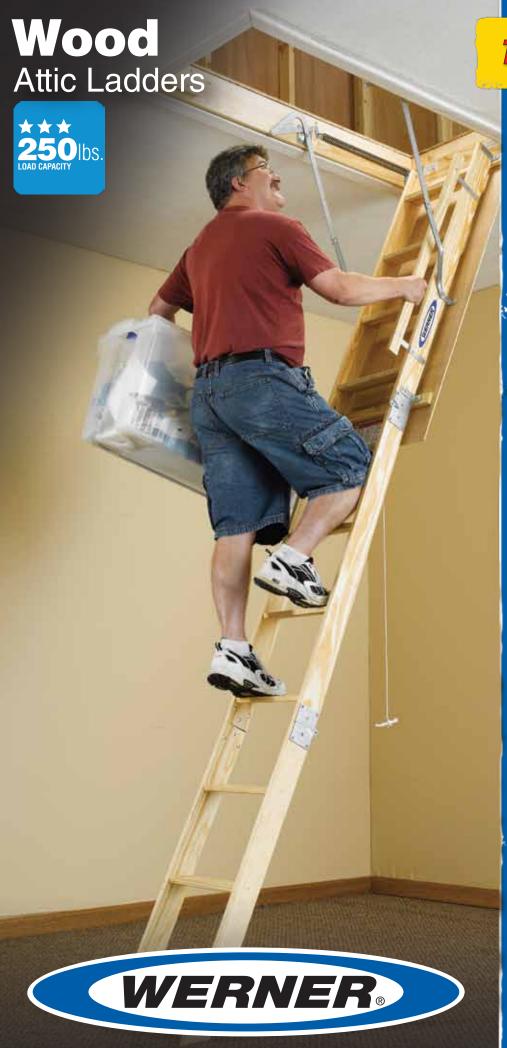

## Traditional and durable

Provides easy access to attics, garages, and storage spaces

Convenient handrail

No-sag springs

W2508 & W2510 Models for wider openings

www.wernerco.com

## **Wood Attic Ladders**

- Provides easy access to attics, garages, and storage spaces
- Fully assembled and ready to install
- Smooth plywood door ready for painting or staining
- Convenient hand rail
- Slip-resistant steps
- W2508 & W2510 Models available for wider openings of 25" x 54"