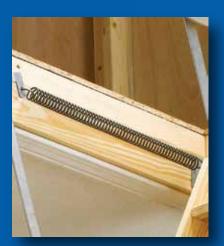

## Traditional and durable

Provides easy access to attics, garages, and storage spaces

Convenient handrail

No-sag springs

W2508 & W2510 Models for wider openings

www.wernerco.com

## **Wood Attic Ladders**

- Provides easy access to attics, garages, and storage spaces
- Fully assembled and ready to install
- Smooth plywood door ready for painting or staining
- Convenient hand rail
- Slip-resistant steps
- W2508 & W2510 Models available for wider openings of 25" x 54"