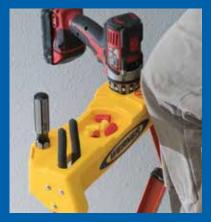

- Two large platforms that allow the user to comfortably stand.\*
- · Lightweight and compact slim design
- Multi-use top to hold paint, tools and supplies for any job
- 300lbs duty rating for sturdy climbing, ideal for any project
- Non-conductive fiberglass construction
- ANSI and OSHA rated