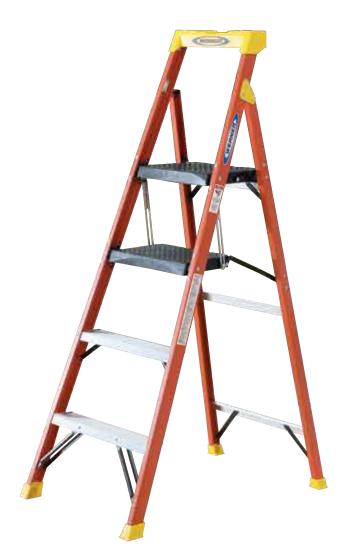

## **COMPACT STEPLADDER**

**Compact Slim Fold Design** 

Two large platform steps

**Multi-Functional Top** 

## **COMPACT STEPLADDER**

The Werner 300 lbs duty rated fiberglass compact ladder built with double platforms. Perfect for those tight spaces. With a slim profile, it maneuvers around corners with ease. The lightweight fiberglass construction makes it easy to carry and store.

- Two large platforms that allow the user to comfortably stand.\*
- · Lightweight and compact slim design
- Multi-use top to hold paint, tools and supplies for any job
- 300lbs duty rating for sturdy climbing, ideal for any project
- Non-conductive fiberglass construction
- ANSI and OSHA rated