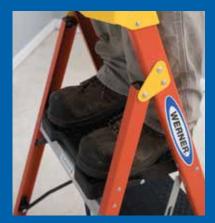

- Two large platforms that allow the user to comfortably stand.\*
- · Lightweight and compact slim design
- Multi-use top to hold paint, tools and supplies for any job
- 300lbs duty rating for sturdy climbing, ideal for any project
- Non-conductive fiberglass construction
- ANSI and OSHA rated