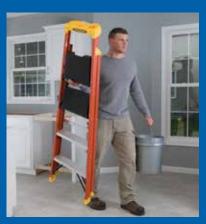

## **COMPACT STEPLADDER**

The Werner 300 lbs duty rated fiberglass compact ladder built with double platforms. Perfect for those tight spaces. With a slim profile, it maneuvers around corners with ease. The lightweight fiberglass construction makes it easy to carry and store.