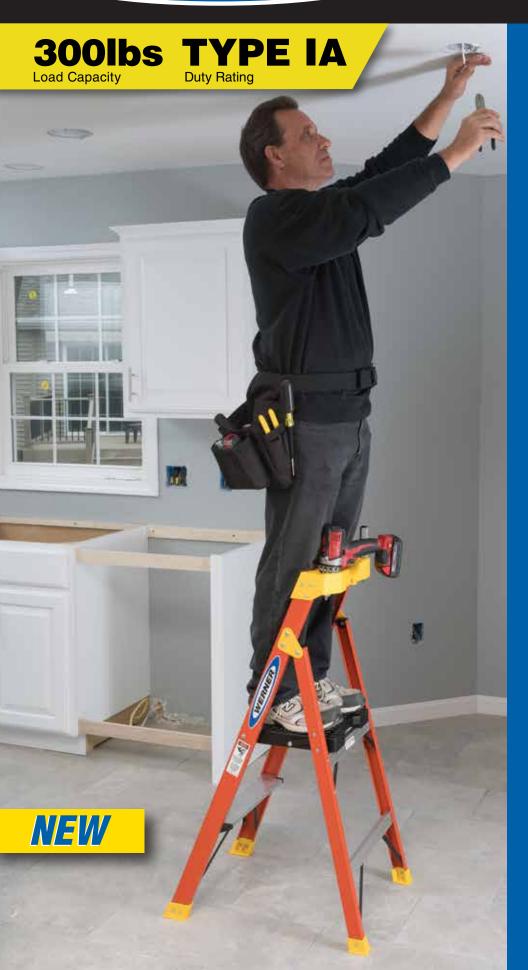

## **COMPACT STEPLADDER**

**Compact Slim Fold Design** 

Two large platform steps

**Multi-Functional Top** 

## **COMPACT STEPLADDER**

The Werner 300 lbs duty rated fiberglass compact ladder built with double platforms. Perfect for those tight spaces. With a slim profile, it maneuvers around corners with ease. The lightweight fiberglass construction makes it easy to carry and store.

- Two large platforms that allow the user to comfortably stand.\*
- · Lightweight and compact slim design
- Multi-use top to hold paint, tools and supplies for any job
- 300lbs duty rating for sturdy climbing, ideal for any project
- Non-conductive fiberglass construction
- ANSI and OSHA rated