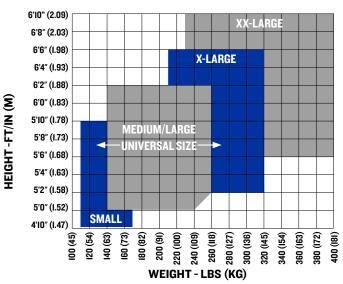

## **ProForm™ F3 HARNESS SIZING CHART**

Werner Co. • 93 Werner Road • Greenville, PA 16125-9499 To contact us, please visit: wernerco.com

GM7502 RevA ©2018 Werner Co. 3/18

## FIT

**Aluminum Quick Connect Buckles** with Indicator

In order to perform on the jobsite, your harness has to fit right. The ProForm<sup>™</sup> F3 comes in four sizes and uses cam torso adjusters, quick connect buckles and roll-down web keepers to set and keep a comfortable fit.