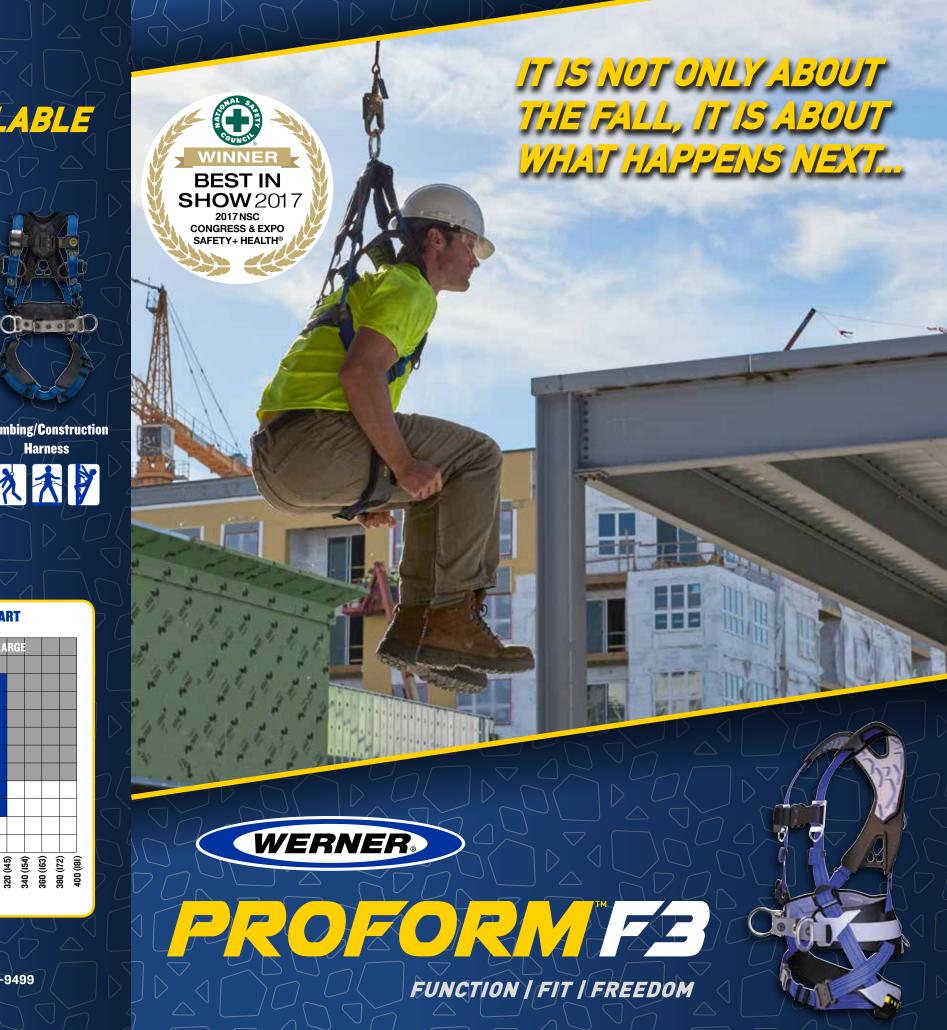

## **FUNCTION**

No other harness provides immediate post-fall relief like the ProForm<sup>™</sup> F3. The built-in features like the dual back pad, SRL bumper and gear loops keep you functioning with maximum productivity on the jobsite.

FREEDOM

You are not just a construction worker, you are an occupational athlete and you need freedom of movement to get the job done. The ProForm<sup>™</sup> F3 harness is athletically styled, constructed with lightweight materials and breathable padding where you need it most to deliver maximum freedom.