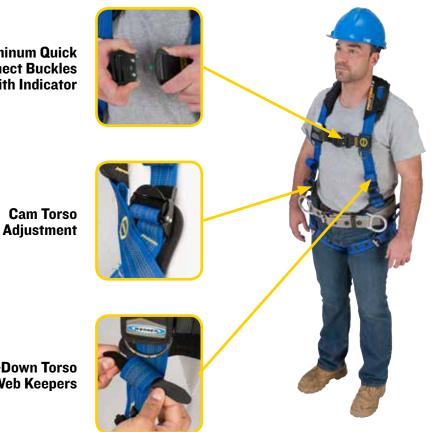

## FIT

**Aluminum Quick Connect Buckles** with Indicator

In order to perform on the jobsite, your harness has to fit right. The ProForm<sup>™</sup> F3 comes in four sizes and uses cam torso adjusters, quick connect buckles and roll-down web keepers to set and keep a comfortable fit.

**Roll-Down Torso** Web Keepers