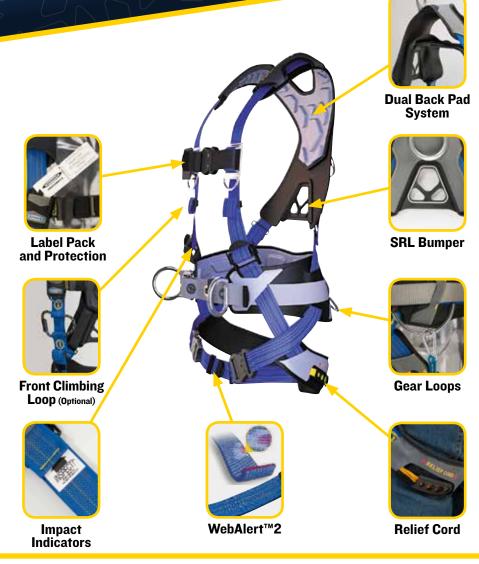

## PATENTED RELIEF CORD POST-FALL ADJUSTMENT SYSTEM

**Relief cord allows the user** to achieve gravity override in seconds, relieving the deadly pressure on femoral arteries.

## FIT

**Aluminum Quick Connect Buckles** with Indicator

In order to perform on the jobsite, your harness has to fit right. The ProForm<sup>™</sup> F3 comes in four sizes and uses cam torso adjusters, quick connect buckles and roll-down web keepers to set and keep a comfortable fit.

## **FUNCTION**

No other harness provides immediate post-fall relief like the ProForm<sup>™</sup> F3. The built-in features like the dual back pad, SRL bumper and gear loops keep you functioning with maximum productivity on the jobsite.