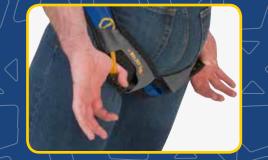

## PATENTED RELIEF CORD POST-FALL ADJUSTMENT SYSTEM

**Relief cord allows the user** to achieve gravity override in seconds, relieving the deadly pressure on femoral arteries.