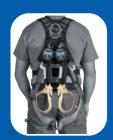

Quick locking action for low clearance applications

Combine two units for a twin leg, 100% tie-off solution

Lightweight, compact, durable

Steel rebar hook for form work

3600lb Gate

Twinleg Carabiner Adaptor connects through webbing under harness D-ring

- Quick Locking Action for low clearance applications
- Meets ANSI z359.14 CLASS A <24" arrest distance requirement while keeping average arrest force <900 lbs.</li>
- Extremely compact and lightweight at less than 2.5 lbs
- 310 lb rated capacity
- Maximum arrest distance of 24"
- Achieve 100% tie-off configuration by making a twin-leg self-retracting lifeline.
- SR option for working with Concrete Forms