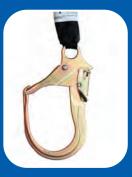

Quick locking action for low clearance applications

Combine two units for a twin leg, 100% tie-off solution

Lightweight, compact, durable

Steel rebar hook for form work

3600lb Gate

Twinleg Carabiner Adaptor connects through webbing under harness D-ring

- Quick Locking Action for low clearance applications
- Meets ANSI z359.14 CLASS A <24" arrest distance requirement while keeping average arrest force <900 lbs.</li>
- Extremely compact and lightweight at less than 2.5 lbs
- 310 lb rated capacity
- Maximum arrest distance of 24"
- Achieve 100% tie-off configuration by making a twin-leg self-retracting lifeline.
- SR option for working with Concrete Forms