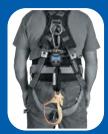

3600lb Gate

Twinleg Carabiner Adaptor connects through webbing under harness D-ring

- Quick Locking Action for low clearance applications
- Meets ANSI z359.14 CLASS A <24" arrest distance requirement while keeping average arrest force <900 lbs.</li>
- Extremely compact and lightweight at less than 2.5 lbs
- 310 lb rated capacity
- Maximum arrest distance of 24"
- Achieve 100% tie-off configuration by making a twin-leg self-retracting lifeline.
- SR option for working with Concrete Forms