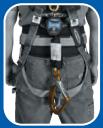

## 6' Compact Retractable

Swivel Anchor Loop
Limits lifeline
twisting for smooth operation

- Impact-Resistant Housing high-strength housing maximizes durability

 Shock Absorber integrated impact absorber

3600lb Gate

Twinleg Carabiner Adaptor connects through webbing under harness D-ring

- Quick Locking Action for low clearance applications
- Meets ANSI z359.14 CLASS A <24" arrest distance requirement while keeping average arrest force <900 lbs.</li>
- Extremely compact and lightweight at less than 2.5 lbs
- 310 lb rated capacity
- Maximum arrest distance of 24"
- Achieve 100% tie-off configuration by making a twin-leg self-retracting lifeline.
- SR option for working with Concrete Forms