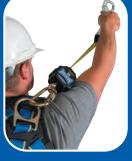

3600lb Gate

Twinleg Carabiner Adaptor connects through webbing under harness D-ring

- Quick Locking Action for low clearance applications
- Meets ANSI z359.14 CLASS A <24" arrest distance requirement while keeping average arrest force <900 lbs.</li>
- Extremely compact and lightweight at less than 2.5 lbs
- 310 lb rated capacity
- Maximum arrest distance of 24"
- Achieve 100% tie-off configuration by making a twin-leg self-retracting lifeline.
- SR option for working with Concrete Forms