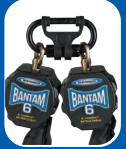

## 6' Compact Retractable

Swivel Anchor Loop
Limits lifeline
twisting for smooth operation

- Impact-Resistant Housing high-strength housing maximizes durability

 Shock Absorber integrated impact absorber

3600lb Gate

Twinleg Carabiner Adaptor connects through webbing under harness D-ring

- Quick Locking Action for low clearance applications
- Meets ANSI z359.14 CLASS A <24" arrest distance requirement while keeping average arrest force <900 lbs.</li>
- Extremely compact and lightweight at less than 2.5 lbs
- 310 lb rated capacity
- Maximum arrest distance of 24"
- Achieve 100% tie-off configuration by making a twin-leg self-retracting lifeline.
- SR option for working with Concrete Forms