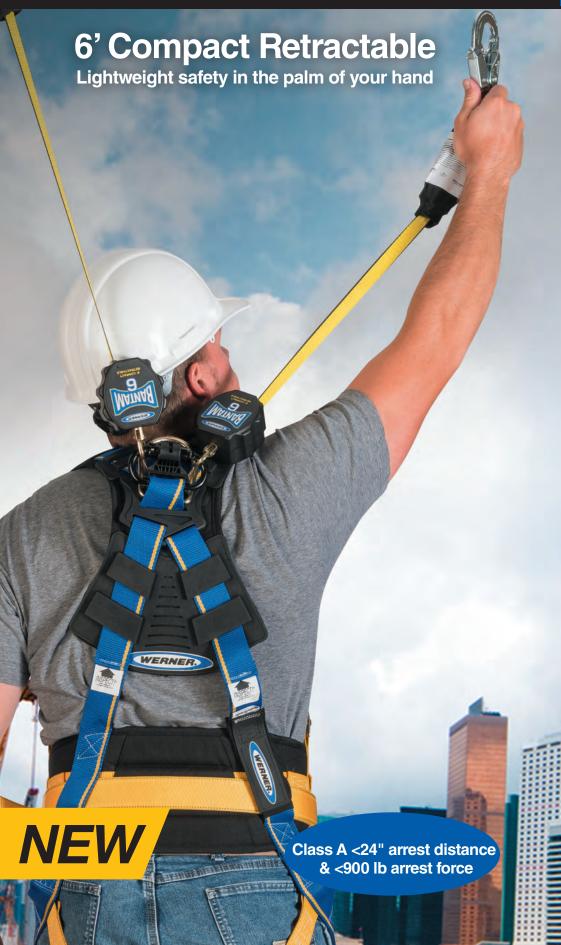

## 6' Compact Retractable

Swivel Anchor Loop
Limits lifeline
twisting for smooth operation

- Impact-Resistant Housing high-strength housing maximizes durability

 Shock Absorber integrated impact absorber