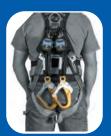

3600lb Gate

Twinleg Carabiner Adaptor connects through webbing under harness D-ring

- Quick Locking Action for low clearance applications
- Meets ANSI z359.14 CLASS A <24" arrest distance requirement while keeping average arrest force <900 lbs.</li>
- Extremely compact and lightweight at less than 2.5 lbs
- 310 lb rated capacity
- Maximum arrest distance of 24"
- Achieve 100% tie-off configuration by making a twin-leg self-retracting lifeline.
- SR option for working with Concrete Forms