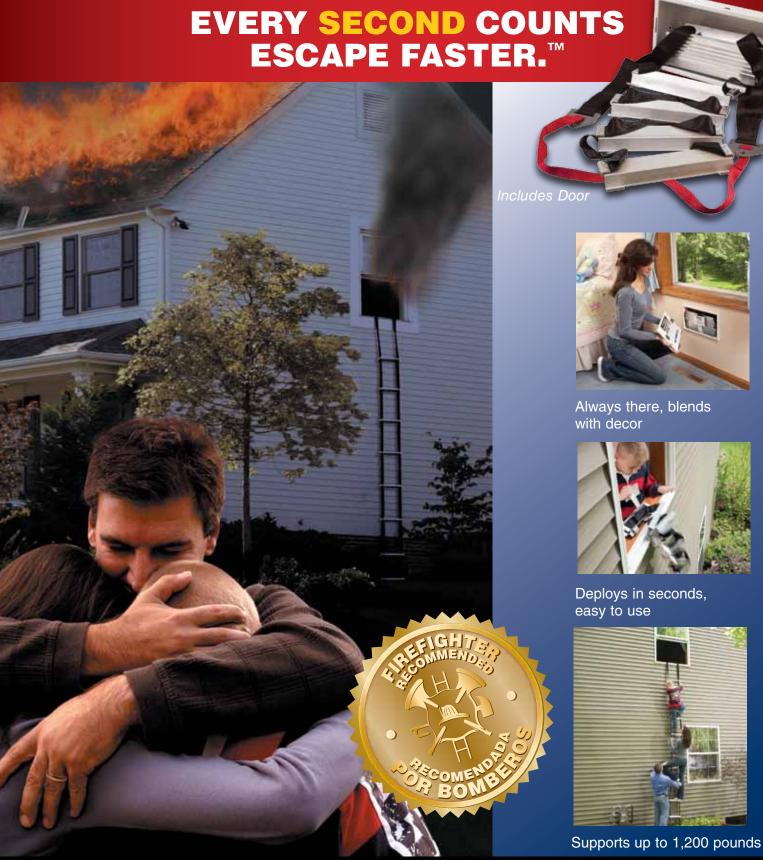

### WERNER >> Built-In Fire Escape Ladder

- Supports up to 1200 lbs.
- Permanent installation, always there when you need it
- Faster escape than portable ladder
- Deploys in seconds
- Climbing assistance strap

- Anti-Slip rungs and stand offs
- Blends with decor of room
- Available in 2 and 3 story models
- Compatible and interchangeable with leading competitor

## EVERY SECOND COUNTS ESCAPE FASTER.™