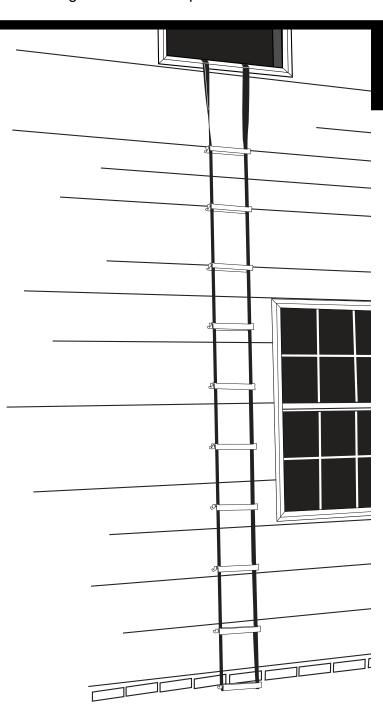

### WERNER >> Built-In Fire Escape Ladder

- Supports up to 1200 lbs.
- Permanent installation, always there when you need it
- Faster escape than portable ladder
- Deploys in seconds
- Climbing assistance strap

- Anti-Slip rungs and stand offs
- Blends with decor of room
- Available in 2 and 3 story models
- Compatible and interchangeable with leading competitor