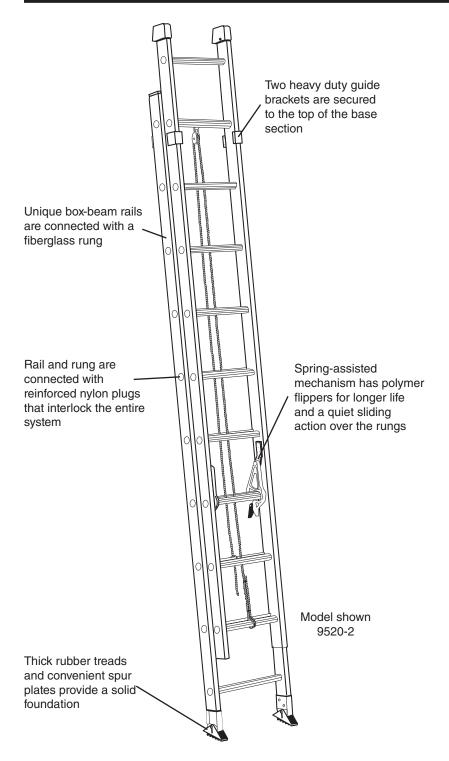

## **9500**SERIES

- All fiberglass rails and rungs
- Type IA, 300lbs. load capacity
- · Rail and run are reinforced with nylon plugs
- Spring assisted locks with plastic flippers
- Unique box beam rails are connected with a fiberglass rung
- Durable rubber and spur foot combination