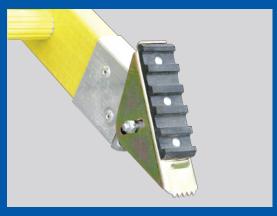

## **9500**SERIES

- All fiberglass rails and rungs
- Type IA, 300lbs. load capacity
- · Rail and run are reinforced with nylon plugs
- Spring assisted locks with plastic flippers
- Unique box beam rails are connected with a fiberglass rung
- Durable rubber and spur foot combination