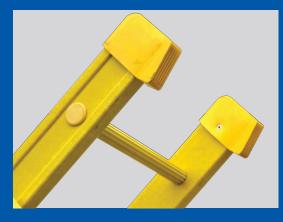

## **9500**SERIES

- All fiberglass rails and rungs
- Type IA, 300lbs. load capacity
- · Rail and run are reinforced with nylon plugs
- Spring assisted locks with plastic flippers
- Unique box beam rails are connected with a fiberglass rung
- Durable rubber and spur foot combination

#### DIMENSIONS

| Rails:  | 3-1/4" wide  | Rungs:        | 1-3/16" wide          |
|---------|--------------|---------------|-----------------------|
| Flange: | 1-3/16" wide | Ladder Width: | 18-3/8" outside shoes |