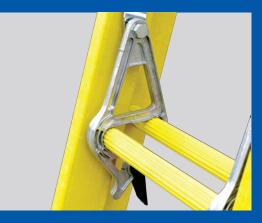

## **9500**SERIES

- All fiberglass rails and rungs
- Type IA, 300lbs. load capacity
- · Rail and run are reinforced with nylon plugs
- Spring assisted locks with plastic flippers
- Unique box beam rails are connected with a fiberglass rung
- Durable rubber and spur foot combination