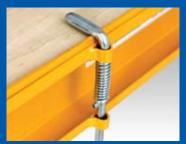

## 6' Steel Rolling Scaffold

No tools required for quick setup and tear down

Sections stack easily

Protected locking pins prevent accidental release

Deck pin secures plywood to frame

Swivel locking casters

## WERNER 6' Steel Rolling Scaffold

- 1000 lbs. distributed load capacity
- Easy one-person assembly
- No tools required for quick setup and tear down
- Stackable frames (2 high maximum)
- All ball bearing casters remove easily for stacking
- Simple platform adjustment
- Platform height can be adjusted in 2" increments for unique working heights and uneven surfaces
- · Compatible and interchangeable with leading competitor