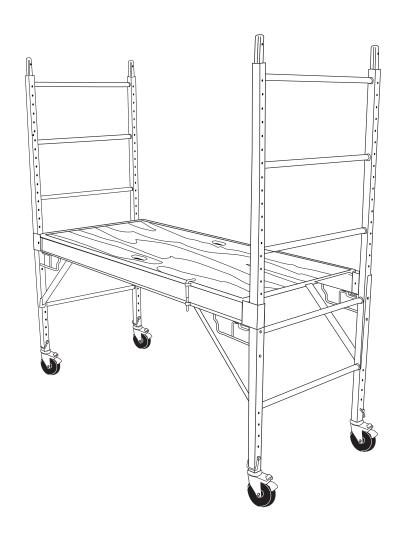

## 6' Steel Rolling Scaffold

No tools required for quick setup and tear down

Sections stack easily

Protected locking pins prevent accidental release

Deck pin secures plywood to frame

Swivel locking casters

## WERNER 6' Steel Rolling Scaffold

- 1000 lbs. distributed load capacity
- Easy one-person assembly
- No tools required for quick setup and tear down
- Stackable frames (2 high maximum)
- All ball bearing casters remove easily for stacking
- Simple platform adjustment
- Platform height can be adjusted in 2" increments for unique working heights and uneven surfaces
- · Compatible and interchangeable with leading competitor

## **SPECIFICATIONS SRS-72**

| Model<br>No. | Description            | Approx.<br>Width | Approx.<br>Length | Approx.<br>Height | Approx.<br>Shipping<br>Weight |
|--------------|------------------------|------------------|-------------------|-------------------|-------------------------------|
| SRS-72       | Steel Rolling Scaffold | 29-1/2"          | 73-3/4"           | 74-7/8"           | 143.5 lbs.                    |