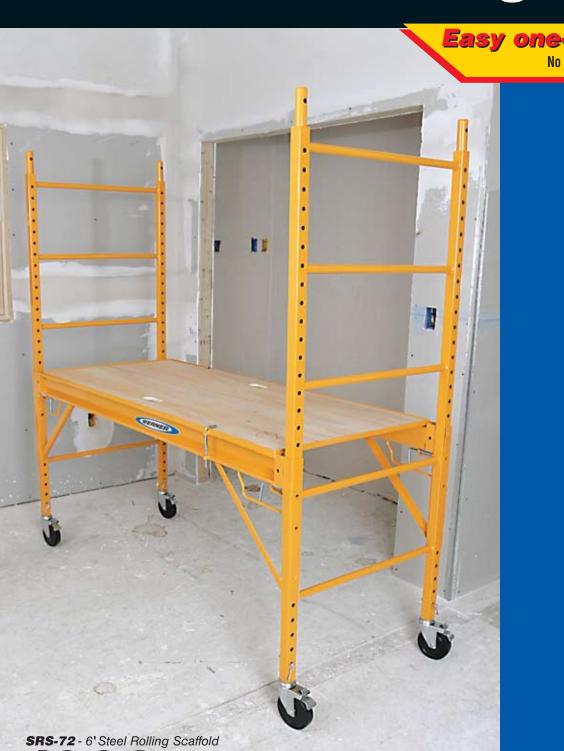

## 6' Steel Rolling Scaffold

No tools required for quick setup and tear down

Sections stack easily

Protected locking pins prevent accidental release

Deck pin secures plywood to frame

Swivel locking casters

## WERNER 6' Steel Rolling Scaffold

- 1000 lbs. distributed load capacity
- Easy one-person assembly
- No tools required for quick setup and tear down
- Stackable frames (2 high maximum)
- All ball bearing casters remove easily for stacking
- Simple platform adjustment
- Platform height can be adjusted in 2" increments for unique working heights and uneven surfaces
- · Compatible and interchangeable with leading competitor