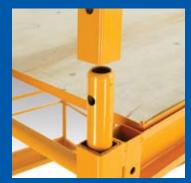

## 6' Steel Rolling Scaffold

No tools required for quick setup and tear down

Sections stack easily

Protected locking pins prevent accidental release

Deck pin secures plywood to frame

Swivel locking casters

## WERNER 6' Steel Rolling Scaffold

- 1000 lbs. distributed load capacity
- Easy one-person assembly
- No tools required for quick setup and tear down
- Stackable frames (2 high maximum)
- All ball bearing casters remove easily for stacking
- Simple platform adjustment
- Platform height can be adjusted in 2" increments for unique working heights and uneven surfaces
- · Compatible and interchangeable with leading competitor