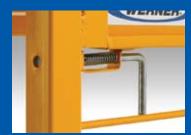

## 6' Steel Rolling Scaffold

No tools required for quick setup and tear down

Sections stack easily

Protected locking pins prevent accidental release

Deck pin secures plywood to frame

Swivel locking casters

## WERNER 6' Steel Rolling Scaffold

- 1000 lbs. distributed load capacity
- Easy one-person assembly
- No tools required for quick setup and tear down
- Stackable frames (2 high maximum)
- All ball bearing casters remove easily for stacking
- Simple platform adjustment
- Platform height can be adjusted in 2" increments for unique working heights and uneven surfaces
- · Compatible and interchangeable with leading competitor