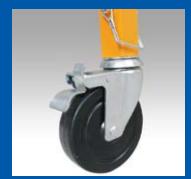

## 6' Steel Rolling Scaffold

No tools required for quick setup and tear down

Sections stack easily

Protected locking pins prevent accidental release

Deck pin secures plywood to frame

Swivel locking casters

## WERNER 6' Steel Rolling Scaffold

- 1000 lbs. distributed load capacity
- Easy one-person assembly
- No tools required for quick setup and tear down
- Stackable frames (2 high maximum)
- All ball bearing casters remove easily for stacking
- Simple platform adjustment
- Platform height can be adjusted in 2" increments for unique working heights and uneven surfaces
- · Compatible and interchangeable with leading competitor

| Qty. | Description     | Approx.<br>Width | Approx.<br>Length | Approx.<br>Height |
|------|-----------------|------------------|-------------------|-------------------|
| 2    | End Frames      | 29"              | 68-3/4"           | 1-1/2"            |
| 2    | Side Braces     | 1-1/2"           | 73-7/8"           | 17-7/8"           |
| 1    | Plywood Deck    | 28-1/2"          | 66-3/4"           | 2"                |
| 4    | Locking Casters | 5-1/8"           | 1-1/8"            | 9-7/8"            |