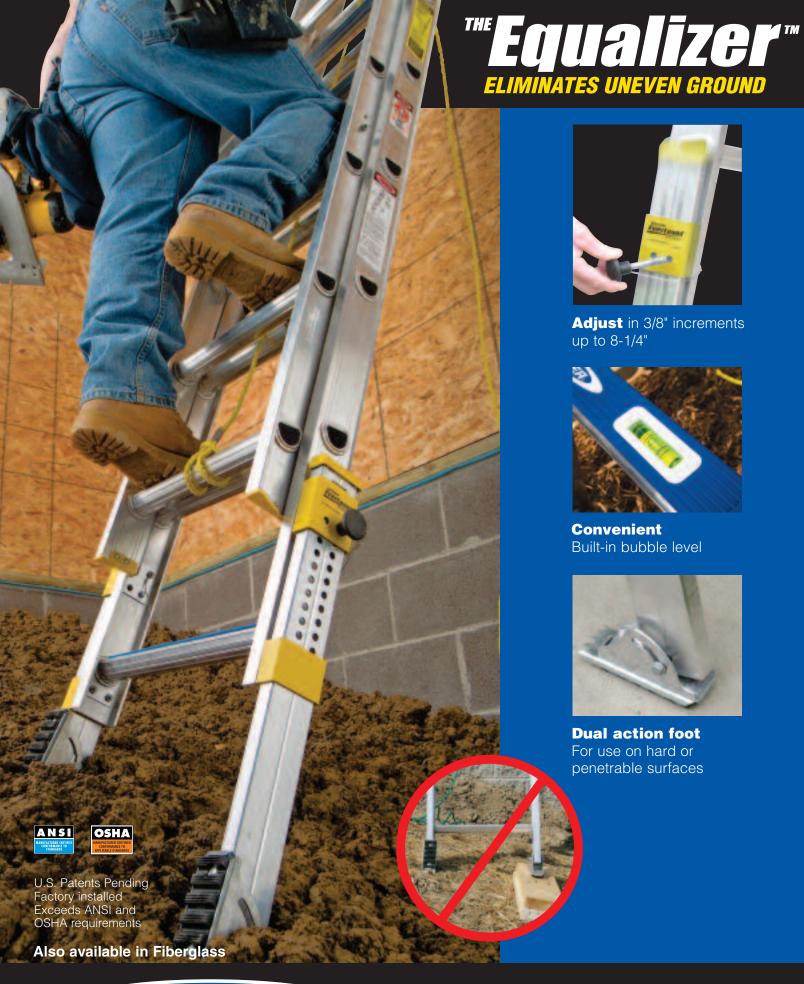

**WERNER**®

- Easy to use Adjusts in 3/8" increments up to 8-1/4"
- Convenient Built-in bubble level
- **Dual action foot**For use on hard or penetrable surfaces

- Lightweight aluminum
- Exclusive ALFLO® Twist-Proof® performance
- Slip-resistant steps and rugged locks